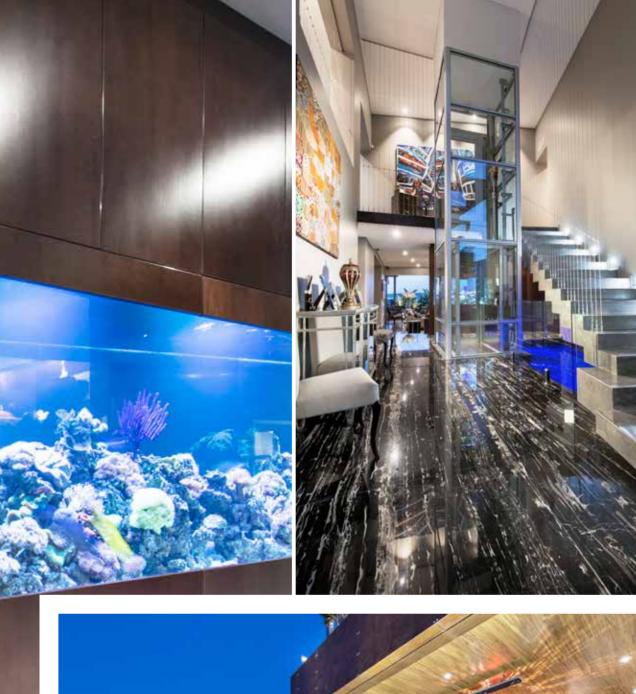

The three-storey property captures vast river views from almost every room, while its fanshaped layout maximises natural light. A water feature in the entry draws you inside, where an eclectic mix of materials creates an optical feast. Black marble floors, a glass elevator, and concrete stairs surrounded by ground-to-ceiling tensioned wire 'balustrading' are unlikely companions that lead to the living room, the two spaces divided with a 3.5m tropical aquarium.