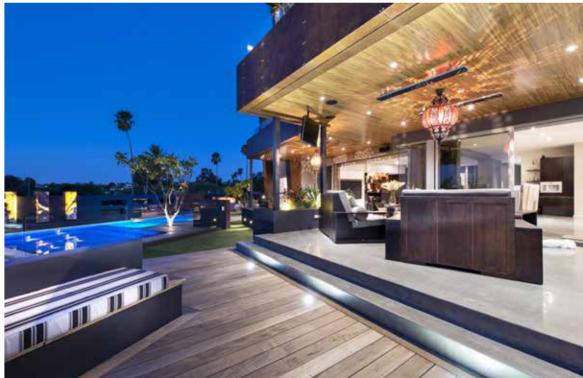

To the left, the kitchen could be in a completely different home, with a cool white-and-grey colour palette and a magnificent off-form concrete benchtop, crafted and sealed on site.

From the kitchen and living area, the expansive alfresco continues the trend of juxtaposed finishes, with a timber-clad alfresco ceiling, decking, and stone flooring. This expansive multi-levelled area combines colours and elements, including the grass, pool, and onyx waterfall, along with features such as built-in seating with an ice box, and a second deck with a fire pit, to create a phenomenal entertaining area with designated areas for play and relaxation.